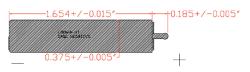

## **Physical Data**

Diameter: 0.375 inch ± 0.005 (9.5 mm)

Height: 1.654 inch ± 0.015 (42.0 mm)

Weight: 0.26 ounces (7.5 grams ± 1)

Note: Dimensions are without heat shrink