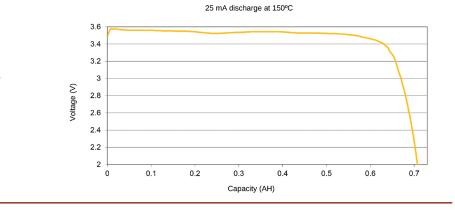

### Technical Data

Capacity: 0.7 AH Nominal

Voltage: 3.67 V OCV 3.48 V CCV - 25 mA, 150°C

Constant Current Capability: 10 mA Nominal 25 mA Max

**Operating Temperature:** -40°F to +302°F -40°C to +150°C